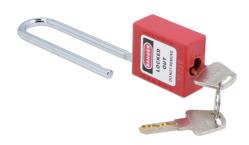

## Long Shackle Safety Lockout Padlock

Non conductive nylon bodied lockout padlock with long 76mm shackle, for preventing accidental activation of, or access to high voltage systems on electric vehicles and mains electrical systems.

## **Additional Information**

- 6mm diameter steel shackle, shackle clearance: 76mm.
- · Padlock & keys marked with individual code number, which can be assigned to specific employee &/or vehicle.
- Two keys supplied per safety padlock.
- Standard length 38mm shackle safety padlock available please see Laser Part No. 6641.
- For use with a range of safety products, including Steering Wheel Cover (Part No. 6640), Safety Tag (Part No. 6675), Lock Our Hasp (Part No. 7943).